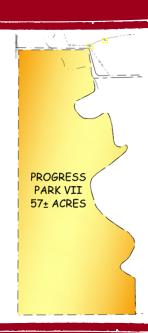

## PROGRESS PARK VII

FLANARY ROAD SHERMAN, TEXAS

- ACREAGE:
  - 57 Acres, Sub-dividable
  - HIGHWAY:
  - US 75, Exit 56 (2 miles); FM 1417
- WATER:
- Progress Drive 8" water line
- SEWER:
  - Progress Drive 6" sewer line
  - North of boundary 12" sewer line
- NATURAL GAS:
- 12" high pressure gas line; Atmos Energy
- ELECTRIC:
  - Several electric transmission lines in Progress Park.
    Wholesale provider is Oncor Electric Delivery.
  - · Two electrical substations
  - Panda Power Funds is a 758 MW natural gas fired combined cycle electricity generating plant in Progress Park.
- COMMUNICATIONS / HIGH SPEED DATA:
  - Sparklight fiber optic
  - · Frontier fiber optic
  - Grayson Collin Electric Cooperative fiber optic
- ZONING:
  - M-1 (Light Manufacturing) District