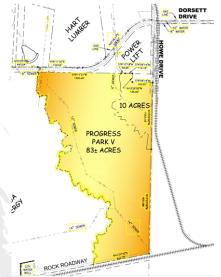

## PROGRESS PARK V PROGRESS DRIVE SHERMAN, TEXAS

- ACREAGE:
  - 83 Total/67 Developable, Sub-dividable
- OWNER:
  - Sherman Economic Development Corporation
- HIGHWAY:
  - US 75, Exit 56 (less than 1 mile); Progress Drive; Howe Drive
- WATER: City of Sherman
  - Progress Drive 8" line
  - Howe Drive 8" and 10" lines
- SEWER: City of Sherman
  - Progress Drive 6" line
  - 12" line along the western boundary
  - 15" line crosses the southern end
  - 18" line crosses the northeastern corner
- NATURAL GAS: Atmos Energy
  - Progress Drive 4<sup>1</sup> line on north side of Progress Dr. (55# max. pressure, 25# normal operating pressure)
  - 50' natural gas easement along western boundary
- ELECTRIC: Oncor Electric
  - Adjacent to a substation on the southwest corner
- TELECOMMUNICATIONS:
  - Sparklight fiber optic
  - Frontier fiber optic
  - Grayson Collin Electric Cooperative fiber optic
- ZONING:
  - Blalock Industrial Park Ordinance