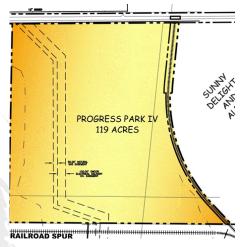

## PROGRESS PARK IV

SHERMAN, TEXAS

- ACREAGE:
  - 119 Total Acres (81 Developable), Sub-Dividable
- HIGHWAY:
  - US 75, Exit 56 (1.5 miles); FM 1417
- WATER:
  - FM 1417 24" water line
- SEWER:
  - FM 1417 12" sewer line
- NATURAL GAS:
  - FM 1417 12" industrial steel line (100#)
  - 50' natural gas easement (west side of site); Atmos Energy
- ELECTRIC:
  - Electric transmission line on-site.
  - Wholesale provider is Oncor Electric Delivery.
  - Two electrical substations.
  - Panda Power Funds is a 758 MW natural gas fired combined cycle electricity generating plant in Progress Park.
- COMMUNICATIONS / HIGH SPEED DATA:
  - Frontier telecom fiber optic
  - Grayson Collin Electric Cooperative telecom fiber optic
  - Sparklight fiber optic
- RAIL:
  - BNSF rail spur adjacent to site
- ZONING:
  - Industrial