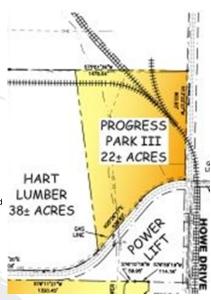

# PROGRESS PARK III

PROGRESS DRIVE SHERMAN. TEXAS

# · ACREAGE:

22 Acres

# HIGHWAY:

• US 75, Exit 56 (less than 1 mile); Progress Drive; Howe Drive