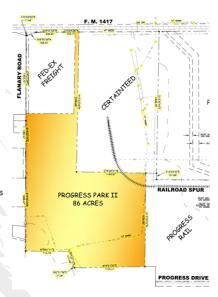

# **PROGRESS PARK II**

FM 1417 & NORTHGATE DRIVE SHERMAN, TEXAS

## ACREAGE:

- 86 Acres. Sub-dividable
- HIGHWAY:
  - US 75, Exit 56 (2 miles); FM 1417

# RAIL:

BNSF rail spur in northeast corner